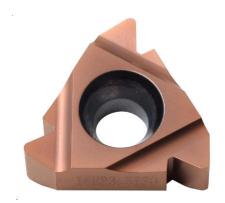

## Carbide Inserts & Shim Seat

Milling Tools

**Stainless Steel Turning Inserts** 

Precise Inserts for Small Parts

professional quality'

Professional quality'

Northy of trust!

Inserts for Bar Peeling