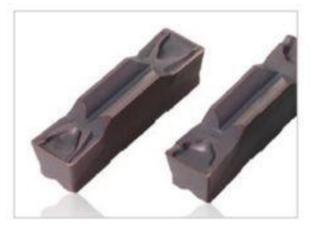

## Carbide Inserts & Shim Seat

Milling Tools

**Stainless Steel Turning Inserts** 

Precise Inserts for Small Parts

professional quality'

Professional quality'

Northy of trust!

Inserts for Bar Peeling